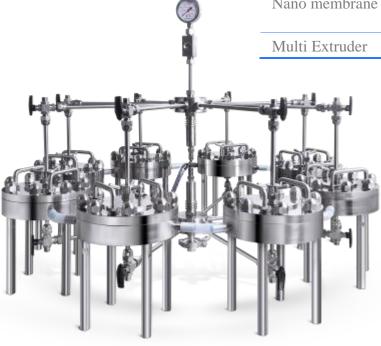

## **Available Option**

| Detector       | 10,000psi sanitary Pressure Gauge with adaptor, Pressure transducer, Temperature transducer |
|----------------|---------------------------------------------------------------------------------------------|
| Inlet Type     | Tri-clamp or Luer                                                                           |
| Outlet Type    | Tri-clamp or Luer                                                                           |
| Nano membrane  | 30, 50, 80, 100, 200, 400, 800nm, 1000nm, 2μm, 5μm, 10μm, 20μm, 30μm track-etched membrane  |
| Multi Extruder | Parallel or Series connection of Multi Extruder                                             |
|                |                                                                                             |