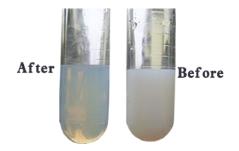

#### **Unique Benefits**

Genizer Online Liposome Extruders can be connected with sanitary pump or high pressure homogenizer. It used for production of pharmaceutical liposome for anti-cancer drugs from testing to manufacture scale with temperature control. Homogenous samples can be produced quickly and easily in minutes; typically 5-10 passes are sufficient to produce a sample with uniform liposome size.