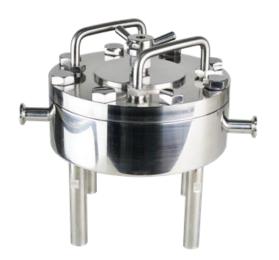

• Sanitary: 316L Stainless Steel

• **Efficient:** micron pore supporting maximize the pressure and lower the contamination

• Compatibility: GMP and FDA compliant

The Online Extruder is virtually no dead-volume and easily cleaned and suitable for sterilization. The Genizer Online Liposome Extruders are designed to generate homogeneous unilamellar liposomes and Lipopolyplex. Extrusion is a one-step procedure that produces liposomes by forcing lipid suspensions of drug, protein or gene through track-etched filters with defined pore size. The Genizer Online Extruder is easily cleaned and suitable for sterilization, compliance with FDA and GMP sanitary standards in Pharmaceuticals.

### **Standard Features**

| Parts             | 1) Liposome Online Extruder 2) 10 pieces of 100nm membrane |
|-------------------|------------------------------------------------------------|
| Filter Support    | Jacketed Filter Support with Pagoda inlet/outlet           |
| Inlet Type        | 3/8" High pressure coupling                                |
| Handle            | Handle for GOE-800mL, GOE-3000mL and GOE-10000mL           |
| Nano membrane     | 100nm track-etched polycarbonate membrane                  |
| Product material  | 316L stainless steel, Viton                                |
| Material standard | Pharmaceutical Grade, FDA & GMP approvable                 |
| Warranty          | 1 year against any manufacturing defects                   |