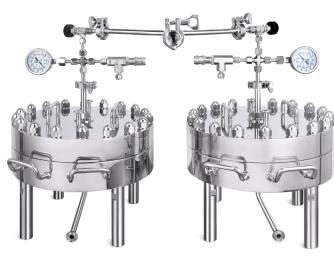

#### **Unique Benefits**

Genizer Online Liposome Extruders can be connected with sanitary pump or high pressure homogenizer. It used for production of pharmaceutical liposome for anti-cancer drugs from testing to manufacture scale with temperature control. Homogenous samples can be produced quickly and easily in minutes; typically 5-10 passes are sufficient to produce a sample with uniform liposome size.

• Sanitary: 316L Stainless Steel

• **Efficient:** micron pore supporting maximize the pressure and lower the contamination

• Compatibility: GMP and FDA compliant

The Online Extruder is virtually no dead-volume and easily cleaned and suitable for sterilization. The Genizer Online Liposome Extruders are designed to generate homogeneous unilamellar liposomes and Lipopolyplex. Extrusion is a one-step procedure that produces liposomes by forcing lipid suspensions of drug, protein or gene through track-etched filters with defined pore size. The Genizer Online Extruder is easily cleaned and suitable for sterilization, compliance with FDA and GMP sanitary standards in Pharmaceuticals.