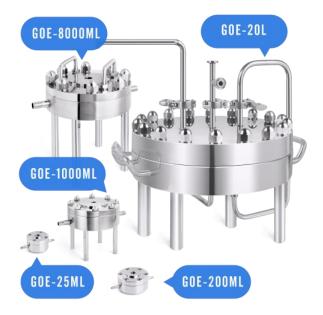

### **Specifications**

| GOE-25mL    | GOE-200mL                                        | GOE-1000mL                                                                                      | GOE-8L                                                                                                                                                                                                                                                                                                                                                                                                                                                                                                                                                                                                                                                                                                                                                                                                                                                                                                                                                                                                                                                                                                                                                                                                                                                                                                                                                                                                                                                                                                                                                                                                                                                                                                                                                                                                                                                                                                                                                                                                                                                                                                                        | GOE-20L                                                                                                                                                                                                                                                                                                                                                               |
|-------------|--------------------------------------------------|-------------------------------------------------------------------------------------------------|-------------------------------------------------------------------------------------------------------------------------------------------------------------------------------------------------------------------------------------------------------------------------------------------------------------------------------------------------------------------------------------------------------------------------------------------------------------------------------------------------------------------------------------------------------------------------------------------------------------------------------------------------------------------------------------------------------------------------------------------------------------------------------------------------------------------------------------------------------------------------------------------------------------------------------------------------------------------------------------------------------------------------------------------------------------------------------------------------------------------------------------------------------------------------------------------------------------------------------------------------------------------------------------------------------------------------------------------------------------------------------------------------------------------------------------------------------------------------------------------------------------------------------------------------------------------------------------------------------------------------------------------------------------------------------------------------------------------------------------------------------------------------------------------------------------------------------------------------------------------------------------------------------------------------------------------------------------------------------------------------------------------------------------------------------------------------------------------------------------------------------|-----------------------------------------------------------------------------------------------------------------------------------------------------------------------------------------------------------------------------------------------------------------------------------------------------------------------------------------------------------------------|
| 25mL        | 200mL                                            | 1000mL                                                                                          | 8000mL                                                                                                                                                                                                                                                                                                                                                                                                                                                                                                                                                                                                                                                                                                                                                                                                                                                                                                                                                                                                                                                                                                                                                                                                                                                                                                                                                                                                                                                                                                                                                                                                                                                                                                                                                                                                                                                                                                                                                                                                                                                                                                                        | 20000mL                                                                                                                                                                                                                                                                                                                                                               |
| Jacketed    | Jacketed                                         | Jacketed                                                                                        | Jacketed                                                                                                                                                                                                                                                                                                                                                                                                                                                                                                                                                                                                                                                                                                                                                                                                                                                                                                                                                                                                                                                                                                                                                                                                                                                                                                                                                                                                                                                                                                                                                                                                                                                                                                                                                                                                                                                                                                                                                                                                                                                                                                                      | Jacketed                                                                                                                                                                                                                                                                                                                                                              |
| 10×10×8(cm) | 13×13×9(cm)                                      | 18×18×10(cm)                                                                                    | 30×25×25(cm)                                                                                                                                                                                                                                                                                                                                                                                                                                                                                                                                                                                                                                                                                                                                                                                                                                                                                                                                                                                                                                                                                                                                                                                                                                                                                                                                                                                                                                                                                                                                                                                                                                                                                                                                                                                                                                                                                                                                                                                                                                                                                                                  | 45×40×30(cm)                                                                                                                                                                                                                                                                                                                                                          |
| 1kg         | 2kg                                              | 5kg                                                                                             | 25kg                                                                                                                                                                                                                                                                                                                                                                                                                                                                                                                                                                                                                                                                                                                                                                                                                                                                                                                                                                                                                                                                                                                                                                                                                                                                                                                                                                                                                                                                                                                                                                                                                                                                                                                                                                                                                                                                                                                                                                                                                                                                                                                          | 90kg                                                                                                                                                                                                                                                                                                                                                                  |
| 5mL         | 10mL                                             | 100mL                                                                                           | 500mL                                                                                                                                                                                                                                                                                                                                                                                                                                                                                                                                                                                                                                                                                                                                                                                                                                                                                                                                                                                                                                                                                                                                                                                                                                                                                                                                                                                                                                                                                                                                                                                                                                                                                                                                                                                                                                                                                                                                                                                                                                                                                                                         | 1000mL                                                                                                                                                                                                                                                                                                                                                                |
|             | 1,500 psi-6,000 psi                              |                                                                                                 |                                                                                                                                                                                                                                                                                                                                                                                                                                                                                                                                                                                                                                                                                                                                                                                                                                                                                                                                                                                                                                                                                                                                                                                                                                                                                                                                                                                                                                                                                                                                                                                                                                                                                                                                                                                                                                                                                                                                                                                                                                                                                                                               |                                                                                                                                                                                                                                                                                                                                                                       |
| 2           | 80 ℃ (176 ℉)                                     |                                                                                                 |                                                                                                                                                                                                                                                                                                                                                                                                                                                                                                                                                                                                                                                                                                                                                                                                                                                                                                                                                                                                                                                                                                                                                                                                                                                                                                                                                                                                                                                                                                                                                                                                                                                                                                                                                                                                                                                                                                                                                                                                                                                                                                                               |                                                                                                                                                                                                                                                                                                                                                                       |
|             | High pressure pump or High pressure homogenizer  |                                                                                                 |                                                                                                                                                                                                                                                                                                                                                                                                                                                                                                                                                                                                                                                                                                                                                                                                                                                                                                                                                                                                                                                                                                                                                                                                                                                                                                                                                                                                                                                                                                                                                                                                                                                                                                                                                                                                                                                                                                                                                                                                                                                                                                                               |                                                                                                                                                                                                                                                                                                                                                                       |
|             | Track-etched liposome membrane                   |                                                                                                 |                                                                                                                                                                                                                                                                                                                                                                                                                                                                                                                                                                                                                                                                                                                                                                                                                                                                                                                                                                                                                                                                                                                                                                                                                                                                                                                                                                                                                                                                                                                                                                                                                                                                                                                                                                                                                                                                                                                                                                                                                                                                                                                               |                                                                                                                                                                                                                                                                                                                                                                       |
|             | Flush to clean /CIP/SIP; Whole unit autoclavable |                                                                                                 |                                                                                                                                                                                                                                                                                                                                                                                                                                                                                                                                                                                                                                                                                                                                                                                                                                                                                                                                                                                                                                                                                                                                                                                                                                                                                                                                                                                                                                                                                                                                                                                                                                                                                                                                                                                                                                                                                                                                                                                                                                                                                                                               |                                                                                                                                                                                                                                                                                                                                                                       |
|             | 25mL  Jacketed  10×10×8(cm)  1kg  5mL            | 25mL 200mL  Jacketed Jacketed  10×10×8(cm) 13×13×9(cm)  1kg 2kg  5mL 10mL  High pressure  Track | 25mL 200mL 1000mL  Jacketed Jacketed Jacketed  10×10×8(cm) 13×13×9(cm) 18×18×10(cm)  1kg 2kg 5kg  5mL 10mL 100mL  1,500 psi-6,000 psi-6 | 25mL 200mL 1000mL 8000mL  Jacketed Jacketed Jacketed Jacketed $10 \times 10 \times 8$ (cm) $13 \times 13 \times 9$ (cm) $18 \times 18 \times 10$ (cm) $30 \times 25 \times 25$ (cm)  1kg 2kg 5kg 25kg  5mL 10mL 100mL 500mL  1,500 psi-6,000 psi  80 $\mathbb{C}$ (176 $\mathbb{F}$ )  High pressure pump or High pressure homogenize  Track-etched liposome membrane |