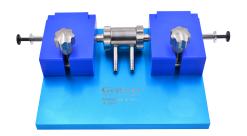

# **High Pressure Liposome Extruder**

HandExtruder

Jacketed Extruder

Online Extruder