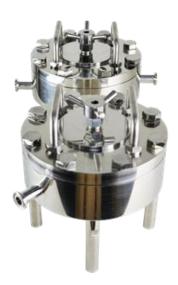

# **High Pressure Liposome Extruder**

HandExtruder

Jacketed Extruder

Online Extruder