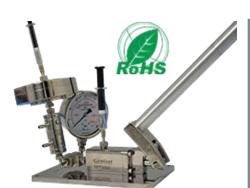

### **Unique Benefits**

The Genizer Extruder is designed to produce unilamellar populations of liposomes and lipopolyplex by the extrusion of a multilamellar liposome suspension. A multilamellar sample is forced repeatedly through polycarbonate filters with a defined pore size, and the smaller liposome 50nm-120nm with homogeneous size is produced.

# **High Pressure Liposome Extruder**

HandExtruder

Jacketed Extruder

Online Extruder