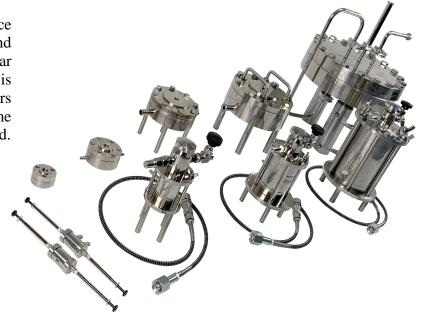

## **High Pressure Liposome Extruder**

Liposome | Lipopolyplex | Sterile Filtration | Lab | Pilot | Manufacture

### **Unique Benefits**

The Genizer Extruder is designed to produce unilamellar populations of liposomes and lipopolyplex by the extrusion of a multilamellar liposome suspension. A multilamellar sample is forced repeatedly through polycarbonate filters with a defined pore size, and the smaller liposome 50nm-120nm with homogeneous size is produced.

# **High Pressure Liposome Extruder**

HandExtruder

Jacketed Extruder

Online Extruder