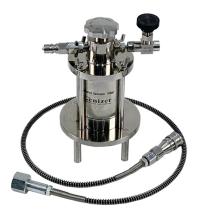

# **High Pressure Liposome Extruder**

HandExtruder

Jacketed Extruder

Online Extruder